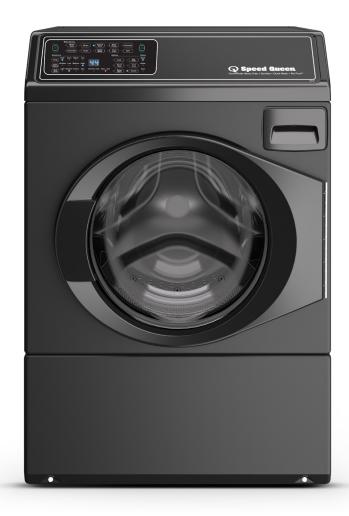

#### AFNE9B MB AFNE9BSP305AB99

#### Durable

Triple Coated, commercial-grade steel cabinet will look good and last for years to come, whilst full metal base provides stability and noise suppression.

## Extra Capacity

Large 96.8 litre stainless steel tub. Big enough for even the largest family, with 180 swing door, a true 10kg washing machine.

# **FRONT LOAD**