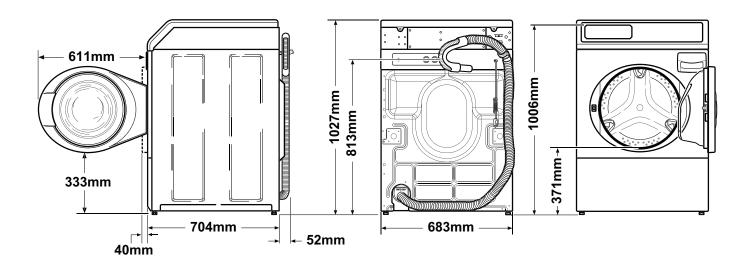

# SPEEDQUEENHOME.COM.AU

| Model Number                   | AFNE9B MB                                                                                                                                  |
|--------------------------------|--------------------------------------------------------------------------------------------------------------------------------------------|
| Capacity Kg                    | 10 kg                                                                                                                                      |
| Drum Capacity Litres           | 96.8 L                                                                                                                                     |
| Dimensions (H X W X D)         | 1027 x 683 x 704 mm                                                                                                                        |
| Spin Speed G-Force (Rpm)       | 440 (1200)                                                                                                                                 |
| Motor Size Kw (Hp)             | Variable Speed Induction 0.67 (0.9)                                                                                                        |
| Water Consumption Per Cycle Lt | 126 L                                                                                                                                      |
| Water Temperature Selection    | 4                                                                                                                                          |
| Available Cycles               | Heavy Duty,<br>Normal Eco, Perm Press,<br>Delicate, Rinse & Spin,<br>Spin Only, Whites, Bulky,<br>Quick & programmable<br>Favourite cycles |

| Additional Options                         | Soak,<br>Pre-Wash,<br>Second Rinse,<br>Third Rinse,<br>Delay Start,<br>Signal finish |
|--------------------------------------------|--------------------------------------------------------------------------------------|
| Water Pressure Kpa(Psi)                    | 140-830 (20-120)                                                                     |
| Cycle Indicator Lights                     | Yes                                                                                  |
| Wash Tub                                   | Stainless                                                                            |
| Outer Wash Tub                             | Stainless                                                                            |
| Fill Hoses Included                        | Yes, 1.2 Mtrs                                                                        |
| Electrical Requirements<br>(Voltage/Hz/Ph) | 240 V / 50 Hz AC / 1 Ph                                                              |
| Shipping Dimensions (H X W X D)            | 1156 x 732 x 832 mm                                                                  |
| Shipping Weight                            | 122 kg                                                                               |
|                                            |                                                                                      |