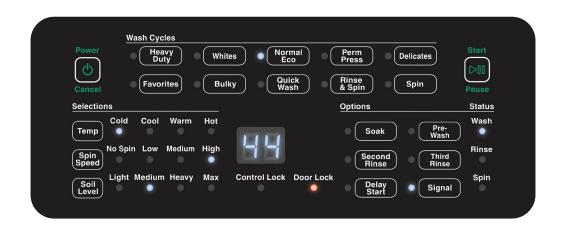

## Convenient Cycle Times

Cycles to suit your lifestyle, Quick Wash, Light, just 24min.

# SPEEDQUEENHOME.COM.AU

| Model Number                   | AFNE9B MB                                                                                                                                  |
|--------------------------------|--------------------------------------------------------------------------------------------------------------------------------------------|
| Capacity Kg                    | 10 kg                                                                                                                                      |
| Drum Capacity Litres           | 96.8 L                                                                                                                                     |
| Dimensions (H X W X D)         | 1027 x 683 x 704 mm                                                                                                                        |
| Spin Speed G-Force (Rpm)       | 440 (1200)                                                                                                                                 |
| Motor Size Kw (Hp)             | Variable Speed Induction 0.67 (0.9)                                                                                                        |
| Water Consumption Per Cycle Lt | 126 L                                                                                                                                      |
| Water Temperature Selection    | 4                                                                                                                                          |
| Available Cycles               | Heavy Duty,<br>Normal Eco, Perm Press,<br>Delicate, Rinse & Spin,<br>Spin Only, Whites, Bulky,<br>Quick & programmable<br>Favourite cycles |

| Additional Options                         | Soak,<br>Pre-Wash,<br>Second Rinse,<br>Third Rinse,<br>Delay Start,<br>Signal finish |
|--------------------------------------------|--------------------------------------------------------------------------------------|
| Water Pressure Kpa(Psi)                    | 140-830 (20-120)                                                                     |
| Cycle Indicator Lights                     | Yes                                                                                  |
| Wash Tub                                   | Stainless                                                                            |
| Outer Wash Tub                             | Stainless                                                                            |
| Fill Hoses Included                        | Yes, 1.2 Mtrs                                                                        |
| Electrical Requirements<br>(Voltage/Hz/Ph) | 240 V / 50 Hz AC / 1 Ph                                                              |
| Shipping Dimensions (H X W X D)            | 1156 x 732 x 832 mm                                                                  |
| Shipping Weight                            | 122 kg                                                                               |
|                                            |                                                                                      |